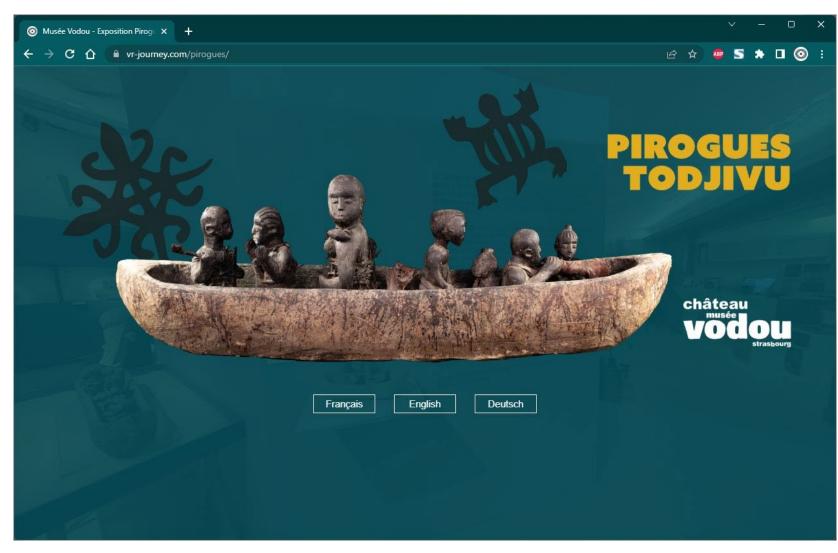

Virtual Journey : Lady Liberty (Museums in Colmar, Paris & New-York)

<u>Virtual Journey : The World of Voodoo (Vodou Museum, Strasbourg)</u>

Vodou Museum (Strasbourg, France), ongoing project