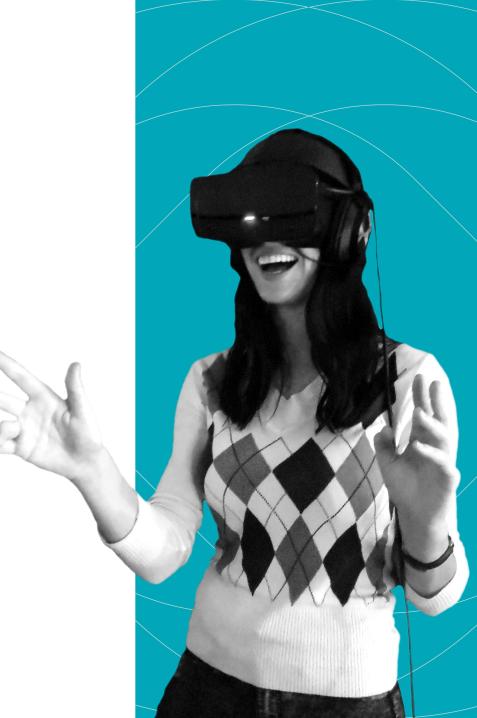

## Virtual Journey produces virtual visits of cultural and historical sites through narrative and sensory experiences.

Equipped with a virtual reality headset, visitors can discover wonders that are often inaccessible and travel back in time to explore the history of places that have long since disappeared.